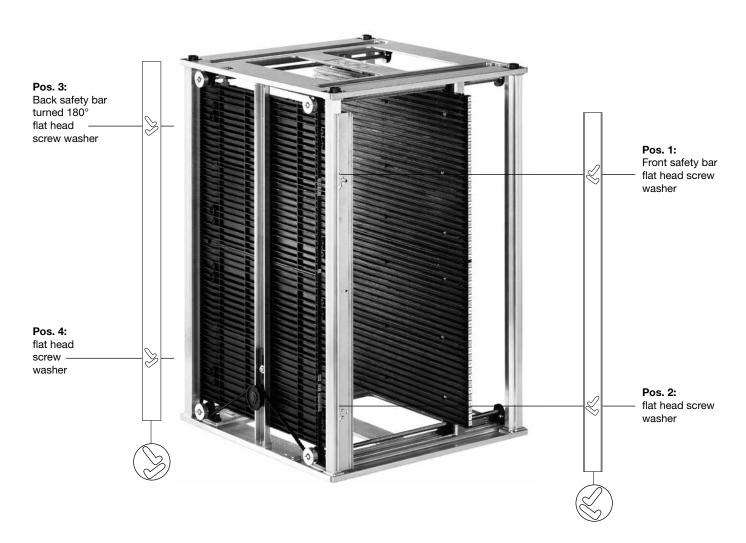

## Assembly Transport safety 1 / Part No. 8913151

| Step | Description                                                                       | Notes                                                                                                                                                                                                                                |
|------|-----------------------------------------------------------------------------------|--------------------------------------------------------------------------------------------------------------------------------------------------------------------------------------------------------------------------------------|
| 1.   | Attach the front safety bar (picture 2) to the front side of the fixed rack wall. | - Push the washer to the flat head screw - Attach the upper long hole to the upper thread on the left profile (1)  - Push the washer to the flat head screw - Attach the lower long hole to the lower thread on the left profile (2) |
| 2.   | Attach the back safety bar (picture 3) to the back side of the fixed rack wall.   | - Push the washer to the flat head screw - Attach the upper long hole to the upper thread on the left profile (3)  - Push the washer to the flat head screw - Attach the lower long hole to the lower thread on the left profile (4) |

## Attension: not for reversible use!

Picture 3 Picture 1 Picture 2