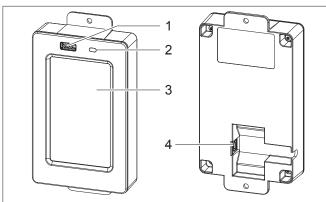

# **External Operation Panel (Part No. 6010186)**

Edition: 04/2023 · Part No. 9003381

- USB host interface for USB memory stick or service key
- LED "Power on" 2
- Touchscreen display
- USB device interface

## Attention!

For using the external operation panel the printer firmware version 5.25 or higher is needed.

The external operation panel has the same functionality as the internal control panel of the printer. Users are free to choose whether to operate the printer on the external panel or on the one integrated in the device. The contents of both displays are identical and can be displayed in portrait or landscape mode. The external operation panel has an USB host interface (1) to connect an USB memory stick or the service key.