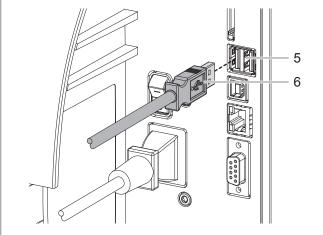

### Mounting

For the connection the following cables are provided:

- Connecting cable, length 1,8 m 5907718 5907730 Connecting cable, length 3 m 5907750 Connecting cable, length 5 m

# Attention!

The use of other cables can cause lost of function.

► Connect a suitable cable (6) to the USB device interface (4) of the external operation panel and to one of the USB host interfaces (5) on the rear side of the printer. The cable may be connected during operation. The external panel will be detected by the printer and can be used after a few seconds.