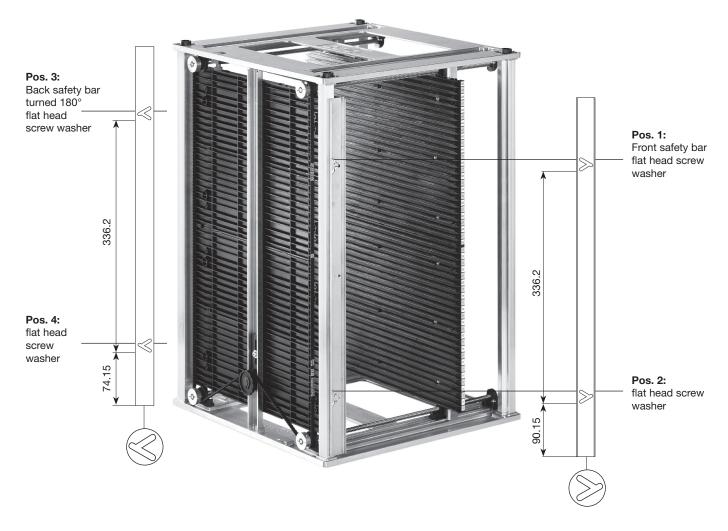

## **Assembly Transport safety 2 / Part No. 8913152**

| Step | Description                                                                                     | Notes                                                                                                             |
|------|-------------------------------------------------------------------------------------------------|-------------------------------------------------------------------------------------------------------------------|
| 1.   | Attach the front safety bar (picture 2/dim. 90,15 mm) to the front side of the fixed rack wall. | - Push the washer to the flat head screw - Attach the upper long hole to the upper thread on the left profile (1) |
|      |                                                                                                 | - Push the washer to the flat head screw - Attach the lower long hole to the lower thread on the left profile (2) |
| 2.   | Attach the back safety bar (picture 3/dim. 74,15 mm) to the back side of the fixed rack wall.   | - Push the washer to the flat head screw - Attach the upper long hole to the upper thread on the left profile (3) |
|      |                                                                                                 | - Push the washer to the flat head screw - Attach the lower long hole to the lower thread on the left profil (4)  |

Picture 3 Picture 1 Picture 2